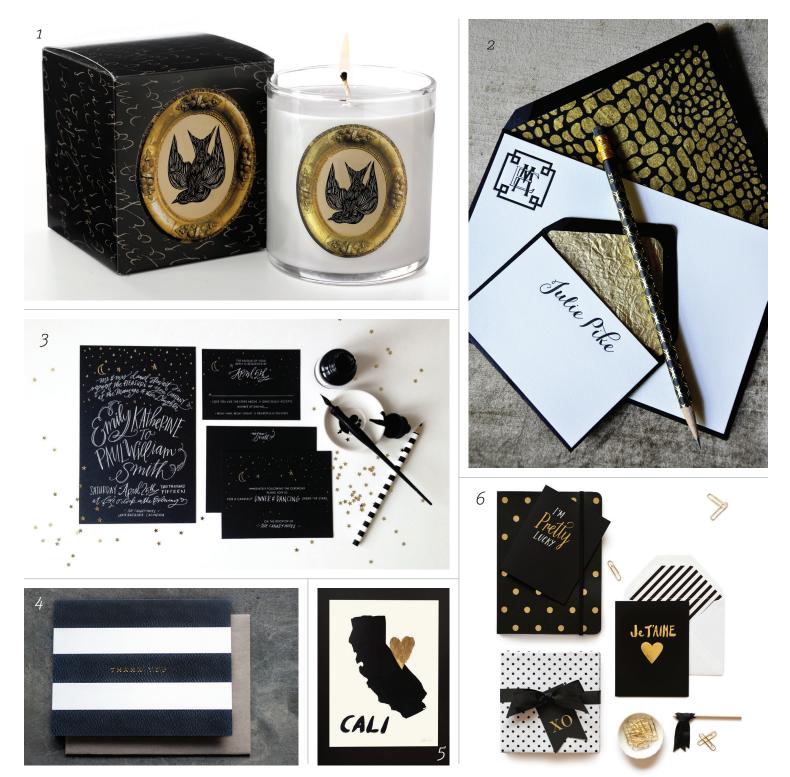

# Gold & Black

1. THE SOAP & PAPER FACTORY Swallow candle is 100 percent pure soy with a 75-hour burn time. Circle 125 2. HAUTE PAPIER Gold and black make a splash on letterpressed and personalized correspondence cards and enclosures — plus pencils. Circle 126

#### 3. FIG. 2 DESIGN STUDIO

Dazzling suite is the result of the studio's special collaboration with Lindsay Letters. **Circlex 127** 

### 4. FERME À PAPIER

From Cat Seto's acclaimed new line, eco-friendly foil stripes thank-you is accompanied by a Kraft envelope. **Circle 128** 

## 5. ROCKET INK

Available for several states, this 13-by-18-inch print is punctuated with a hand-leafed gold foil heart. **Circle 129** 

#### 6. SUGAR PAPER LOS ANGELES

Heartfelt sentiments make big statements via pleasing patterns and compelling contrasts. **Circle 130**